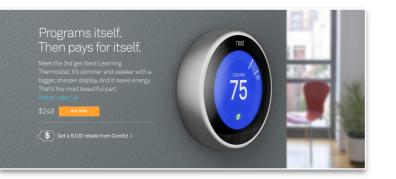

Mobile No size change from full screen

Links

Unique color (blue), underlined

| The brighter way                                     | See your home.                                                                                                                                                                                                                                                                                                                                                                                                                                                                                                                                                                                                                                                                                                                                                                                                                                                                                                                                                                                                                                                                                                                                                                                                                                                                                                                                                                                                                                                                                                                                                                                                                                                                                                                                                                                                                                                                                                                                                                                                                                                                                                |
|------------------------------------------------------|---------------------------------------------------------------------------------------------------------------------------------------------------------------------------------------------------------------------------------------------------------------------------------------------------------------------------------------------------------------------------------------------------------------------------------------------------------------------------------------------------------------------------------------------------------------------------------------------------------------------------------------------------------------------------------------------------------------------------------------------------------------------------------------------------------------------------------------------------------------------------------------------------------------------------------------------------------------------------------------------------------------------------------------------------------------------------------------------------------------------------------------------------------------------------------------------------------------------------------------------------------------------------------------------------------------------------------------------------------------------------------------------------------------------------------------------------------------------------------------------------------------------------------------------------------------------------------------------------------------------------------------------------------------------------------------------------------------------------------------------------------------------------------------------------------------------------------------------------------------------------------------------------------------------------------------------------------------------------------------------------------------------------------------------------------------------------------------------------------------|
| to save energy.                                      | Away from home.                                                                                                                                                                                                                                                                                                                                                                                                                                                                                                                                                                                                                                                                                                                                                                                                                                                                                                                                                                                                                                                                                                                                                                                                                                                                                                                                                                                                                                                                                                                                                                                                                                                                                                                                                                                                                                                                                                                                                                                                                                                                                               |
| Net Learning Thermoster >                            | Heat Care Inder >                                                                                                                                                                                                                                                                                                                                                                                                                                                                                                                                                                                                                                                                                                                                                                                                                                                                                                                                                                                                                                                                                                                                                                                                                                                                                                                                                                                                                                                                                                                                                                                                                                                                                                                                                                                                                                                                                                                                                                                                                                                                                             |
| The strongle and | Image: Second |