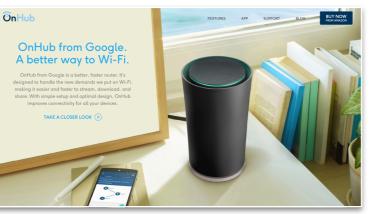

# 38pt largest

Mobile No size change from full screen

**Overall Impression** Futuristic, fragmented, disorganized

### Typeface

Arial

A second font is embedded in the hero images-modern sans serif similar to Futura (all caps)

**Treatments** 

Regular Bold

**Sizes** 

**Fullscreen** 12pt smallest (10pt for fine print) 18pt largest