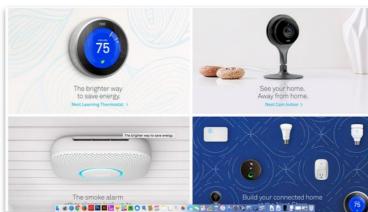

Mobile No size change from full screen

Links

Unique color (blue), underlined

| The brighter way                                     | See your home.                                                                                                                                                                                                                                                                                                                                                                                                                                                                                                                                                                                                                                                                                                                                                                                                                                                                                                                                                                                                                                                                                                                                                                                                                                                                                                                                                                                                                                                                                                                                                                                                                                                                                                                                                                                                                                                                                                                                                                                                                                                                                                |
|------------------------------------------------------|---------------------------------------------------------------------------------------------------------------------------------------------------------------------------------------------------------------------------------------------------------------------------------------------------------------------------------------------------------------------------------------------------------------------------------------------------------------------------------------------------------------------------------------------------------------------------------------------------------------------------------------------------------------------------------------------------------------------------------------------------------------------------------------------------------------------------------------------------------------------------------------------------------------------------------------------------------------------------------------------------------------------------------------------------------------------------------------------------------------------------------------------------------------------------------------------------------------------------------------------------------------------------------------------------------------------------------------------------------------------------------------------------------------------------------------------------------------------------------------------------------------------------------------------------------------------------------------------------------------------------------------------------------------------------------------------------------------------------------------------------------------------------------------------------------------------------------------------------------------------------------------------------------------------------------------------------------------------------------------------------------------------------------------------------------------------------------------------------------------|
| to save energy.                                      | Away from home.                                                                                                                                                                                                                                                                                                                                                                                                                                                                                                                                                                                                                                                                                                                                                                                                                                                                                                                                                                                                                                                                                                                                                                                                                                                                                                                                                                                                                                                                                                                                                                                                                                                                                                                                                                                                                                                                                                                                                                                                                                                                                               |
| Net Learning Thermoster >                            | Heat Care Inder >                                                                                                                                                                                                                                                                                                                                                                                                                                                                                                                                                                                                                                                                                                                                                                                                                                                                                                                                                                                                                                                                                                                                                                                                                                                                                                                                                                                                                                                                                                                                                                                                                                                                                                                                                                                                                                                                                                                                                                                                                                                                                             |
| The strongle and | Image: Second |

| (C))X((])                 |
|---------------------------|
| Build your connected home |